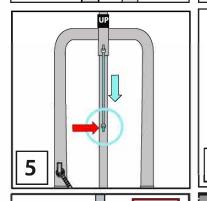

### **PARTS**

- 1. METAL BASE
- 2. UPPER FRAME
- 3. UPPER FRAME POLE
- 4. LOWER FRAME AND MODULE
- 5. BODY
- 6. ADAPTER
- 7. FABRIC FRAME COVER
- **8. CENTER BODY POLE**

- Snap lock LOWER FRAME AND MODULE onto METAL BASE. (Match A to A) and (Match B to B)
- Snap lock UPPER FRAME AND CENTER POLE onto LOWER FRAME AND MODULE. (Match C to C) and (Match D to D)
- Slide the UPPER FRAME POLE through the sleeve marked **UP** on the UPPER FRAME. Snap lock the UPPER FRAME POLE into the LOWER FRAME AND MODULE. (Match E to E)
- Attach the spring located on the LOWER FRAME AND MODULE to the hook on the UPPER FRAME AND CENTER POLE. (Match YELLOW TO YELLOW)