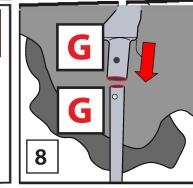

NOTE: SPRING MUST BE ATTACHED ONLY TO THE CORRECT COLOR CODE OR IT WILL DAMAGE THE SPRING!

- Slide the FABRIC FRAME COVER over the assembled UPPER FRAME AND CENTER POLE.
- Snap lock the CENTER BODY POLE onto the UPPER FRAME POLE. (Match F to F)
- Snap lock the BODY onto the CENTER BODY POLE. (Match G to G)
- Reach inside the FABRIC FRAME COVER and connect the wire labeled H from the CONTROL BOX to the wire running from the BODY outside the FABRIC FRAME COVER. (Connect H to H)
- 10. Connect the two wires labeled I LOCATED UNDER THE FABRIC. (Connect I to I)
- 11. Reach inside the FABRIC FRAME COVER and connect 6V 2A ADAPTER (included) or insert 4 AA alkaline batteries (not included) into the battery compartment located on the MODULE. Turn the switch to the ON position to activate the item. Make a loud sound (clap) to activate. Turn the item OFF when not in use.
- 12. Attach the four hook and loop fasteners on the FABRIC FRAME COVER to the hook and loop fasteners on the METAL BASE.
- 13. Position the arms and dress as seen in illustration.