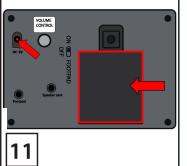

NOTE: SPRING MUST BE ATTACHED ONLY TO THE CORRECT COLOR CODE OR IT WILL DAMAGE THE SPRING!

- Slide the FABRIC FRAME COVER over the assembled UPPER FRAME AND CENTER POLE.
- Snap lock the CENTER BODY POLE onto the UPPER FRAME POLE. (Match F to F)
- Snap lock the BODY onto the CENTER BODY POLE. (Match G to G)
- Reach inside the FABRIC FRAME COVER and connect the wire labeled H from the CONTROL BOX to the wire running from the BODY outside the FABRIC FRAME COVER. (Connect H to H)
- 10. Connect the two wires labeled I LOCATED UNDER THE FABRIC. (Connect I to I)
- 11. Reach inside the FABRIC FRAME COVER and connect 6V 2A ADAPTER (included) or insert 4 AA alkaline batteries (not included) into the battery compartment located on the MODULE. Turn the switch to the ON position to activate the item. Make a loud sound (clap) to activate. Turn the item OFF when not in use.
- 12. Attach the four hook and loop fasteners on the FABRIC FRAME COVER to the hook and loop fasteners on the METAL BASE.
- 13. Position the arms and dress as seen in illustration.

#### **OPTIONAL FOOTPAD SET UP**

FOOTPAD IS NOT INCLUDED. MUST BE PURCHASED SEPARATELY.

- Insert the cable from optional footpad into the jack labeled FOOTPAD on the MODULE.
- 2. Place the switch in the FOOTPAD position to enable FOOTPAD activation.
- 3. Step on the FOOTPAD to activate the scary sequence!

#### OPTIONAL EXTERNAL SPEAKER SET UP EXTERNAL SPEAKER IS NOT INCLUDED. MUST BE PURCHASED SEPARATELY.

- **1.** Plug speaker cord into the jack labeled SPEAKER JACK located on the MODULE.

2. Use volume knob on external speaker to control volume levels.