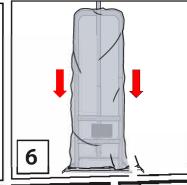

NOTE: FOR USE IN WIND - PLACE WEIGHT ON METAL BASE FOR EXTRA STABILITY AS NEEDED.