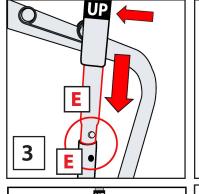

### **PARTS**

- 1. METAL BASE
- 2. UPPER FRAME
- 3. UPPER FRAME POLE
- 4. LOWER FRAME AND MODULE
- 5. BODY
- 6. ADAPTER
- 7. FABRIC FRAME COVER
- **8. CENTER BODY POLE**

- Snap lock LOWER FRAME AND MODULE onto METAL BASE. (Match A to A) and (Match B to B)
- Snap lock UPPER FRAME AND CENTER POLE onto LOWER FRAME AND MODULE. (Match C to C) and (Match D to D)
- Slide the UPPER FRAME POLE through the sleeve marked **UP** on the UPPER FRAME. Snap lock the UPPER FRAME POLE into the LOWER FRAME AND MODULE. (Match E to E)
- Attach the spring located on the LOWER FRAME AND MODULE to the hook on the UPPER FRAME AND CENTER POLE. (Match YELLOW TO YELLOW)