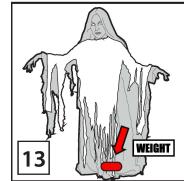

NOTE: FOR USE IN WIND - PLACE WEIGHT ON METAL BASE FOR EXTRA STABILITY AS NEEDED.