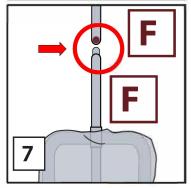

NOTE: SPRING MUST BE ATTACHED ONLY TO THE CORRECT COLOR CODE OR IT WILL DAMAGE THE SPRING!

- Slide the FABRIC FRAME COVER over the assembled UPPER FRAME AND CENTER POLE.
- Snap lock the CENTER BODY POLE onto the UPPER FRAME POLE. (Match F to F)
- Snap lock the BODY onto the CENTER BODY POLE. (Match G to G)
- Reach inside the FABRIC FRAME COVER and connect the wire labeled H from the CONTROL BOX to the wire running from the BODY outside the FABRIC FRAME COVER. (Connect H to H)
- 10. Connect the two wires labeled I LOCATED UNDER THE FABRIC. (Connect I to I)
- 11. Reach inside the FABRIC FRAME COVER and connect 6V 2A ADAPTER (included) or insert 4 AA alkaline batteries (not included) into the battery compartment located on the MODULE. Turn the switch to the ON position to activate the item. Make a loud sound (clap) to activate. Turn the item OFF when not in use.
- 12. Attach the four hook and loop fasteners on the FABRIC FRAME COVER to the hook and loop fasteners on the METAL BASE.
- 13. Position the arms and dress as seen in illustration.