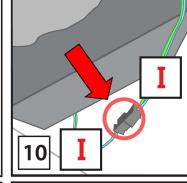

NOTE: SPRING MUST BE ATTACHED ONLY TO THE CORRECT COLOR CODE OR IT WILL DAMAGE THE SPRING!

- Slide the FABRIC FRAME COVER over the assembled UPPER FRAME AND CENTER POLE.
- Snap lock the CENTER BODY POLE onto the UPPER FRAME POLE. (Match F to F)
- Snap lock the BODY onto the CENTER BODY POLE. (Match G to G)
- Reach inside the FABRIC FRAME COVER and connect the wire labeled H from the CONTROL BOX to the wire running from the BODY outside the FABRIC FRAME COVER. (Connect H to H)
- 10. Connect the two wires labeled I LOCATED UNDER THE FABRIC. (Connect I to I)
- 11. Reach inside the FABRIC FRAME COVER and connect 6V 2A ADAPTER (included) or insert 4 AA alkaline batteries (not included) into the battery compartment located on the MODULE. Turn the switch to the ON position to activate the item. Make a loud sound (clap) to activate. Turn the item OFF when not in use.
- 12. Attach the four hook and loop fasteners on the FABRIC FRAME COVER to the hook and loop fasteners on the METAL BASE.
- 13. Position the arms and dress as seen in illustration.