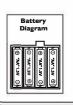

NOTE: SPRING MUST BE ATTACHED ONLY TO THE CORRECT COLOR CODE OR IT WILL DAMAGE THE SPRING!

- Slide the FABRIC FRAME COVER over the assembled UPPER FRAME AND CENTER POLE.
- Snap lock the CENTER BODY POLE onto the UPPER FRAME POLE. (Match F to F)
- Snap lock the BODY onto the CENTER BODY POLE. (Match G to G)
- Reach inside the FABRIC FRAME COVER and connect the wire labeled H from the CONTROL BOX to the wire running from the BODY outside the FABRIC FRAME COVER. (Connect H to H)
- 10. Connect the two wires labeled I LOCATED UNDER THE FABRIC. (Connect I to I)
- 11. Reach inside the FABRIC FRAME COVER and connect 6V 2A ADAPTER (included) or insert 4 AA alkaline batteries (not included) into the battery compartment located on the MODULE. Turn the switch to the ON position to activate the item. Make a loud sound (clap) to activate. Turn the item OFF when not in use.
- 12. Attach the four hook and loop fasteners on the FABRIC FRAME COVER to the hook and loop fasteners on the METAL BASE.
- 13. Position the arms and dress as seen in illustration.