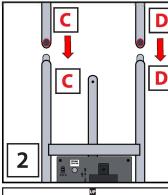

### **PARTS**

- 1. METAL BASE
- 2. UPPER FRAME
- 3. UPPER FRAME POLE
- 4. LOWER FRAME AND MODULE
- 5. BODY
- 6. ADAPTER
- 7. FABRIC FRAME COVER
- **8. CENTER BODY POLE**

- Snap lock LOWER FRAME AND MODULE onto METAL BASE. (Match A to A) and (Match B to B)
- Snap lock UPPER FRAME AND CENTER POLE onto LOWER FRAME AND MODULE. (Match C to C) and (Match D to D)
- Slide the UPPER FRAME POLE through the sleeve marked **UP** on the UPPER FRAME. Snap lock the UPPER FRAME POLE into the LOWER FRAME AND MODULE. (Match E to E)
- Attach the spring located on the LOWER FRAME AND MODULE to the hook on the UPPER FRAME AND CENTER POLE. (Match YELLOW TO YELLOW)