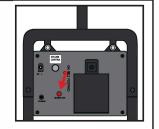

#### **OPTIONAL FOOTPAD SET UP**

FOOTPAD IS NOT INCLUDED. MUST BE PURCHASED SEPARATELY.

- Insert the cable from optional footpad into the jack labeled FOOTPAD on the MODULE.
- 2. Place the switch in the FOOTPAD position to enable FOOTPAD activation.
- 3. Step on the FOOTPAD to activate the scary sequence!

#### OPTIONAL EXTERNAL SPEAKER SET UP EXTERNAL SPEAKER IS NOT INCLUDED. MUST BE PURCHASED SEPARATELY.

- **1.** Plug speaker cord into the jack labeled SPEAKER JACK located on the MODULE.

2. Use volume knob on external speaker to control volume levels.