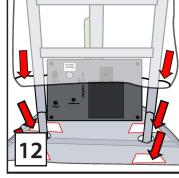

NOTE: SPRING MUST BE ATTACHED ONLY TO THE CORRECT COLOR CODE OR IT WILL DAMAGE THE SPRING!

- Slide the FABRIC FRAME COVER over the assembled UPPER FRAME AND CENTER POLE.
- Snap lock the CENTER BODY POLE onto the UPPER FRAME POLE. (Match F to F)
- Snap lock the BODY onto the CENTER BODY POLE. (Match G to G)
- Reach inside the FABRIC FRAME COVER and connect the wire labeled H from the CONTROL BOX to the wire running from the BODY outside the FABRIC FRAME COVER. (Connect H to H)
- 10. Connect the two wires labeled I LOCATED UNDER THE FABRIC. (Connect I to I)
- 11. Reach inside the FABRIC FRAME COVER and connect 6V 2A ADAPTER (included) or insert 4 AA alkaline batteries (not included) into the battery compartment located on the MODULE. Turn the switch to the ON position to activate the item. Make a loud sound (clap) to activate. Turn the item OFF when not in use.
- 12. Attach the four hook and loop fasteners on the FABRIC FRAME COVER to the hook and loop fasteners on the METAL BASE.
- 13. Position the arms and dress as seen in illustration.