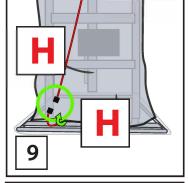

NOTE: SPRING MUST BE ATTACHED ONLY TO THE CORRECT COLOR CODE OR IT WILL DAMAGE THE SPRING!

- Slide the FABRIC FRAME COVER over the assembled UPPER FRAME AND CENTER POLE.
- Snap lock the CENTER BODY POLE onto the UPPER FRAME POLE. (Match F to F)
- Snap lock the BODY onto the CENTER BODY POLE. (Match G to G)
- Reach inside the FABRIC FRAME COVER and connect the wire labeled H from the CONTROL BOX to the wire running from the BODY outside the FABRIC FRAME COVER. (Connect H to H)
- 10. Connect the two wires labeled I LOCATED UNDER THE FABRIC. (Connect I to I)
- 11. Reach inside the FABRIC FRAME COVER and connect 6V 2A ADAPTER (included) or insert 4 AA alkaline batteries (not included) into the battery compartment located on the MODULE. Turn the switch to the ON position to activate the item. Make a loud sound (clap) to activate. Turn the item OFF when not in use.
- 12. Attach the four hook and loop fasteners on the FABRIC FRAME COVER to the hook and loop fasteners on the METAL BASE.
- 13. Position the arms and dress as seen in illustration.