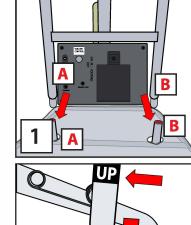

### **PARTS**

- 1. METAL BASE
- 2. UPPER FRAME
- 3. UPPER FRAME POLE
- 4. LOWER FRAME AND MODULE
- 5. BODY
- 6. ADAPTER
- 7. FABRIC FRAME COVER
- **8. CENTER BODY POLE**

- Snap lock LOWER FRAME AND MODULE onto METAL BASE. (Match A to A) and (Match B to B)
- Snap lock UPPER FRAME AND CENTER POLE onto LOWER FRAME AND MODULE. (Match C to C) and (Match D to D)
- Slide the UPPER FRAME POLE through the sleeve marked **UP** on the UPPER FRAME. Snap lock the UPPER FRAME POLE into the LOWER FRAME AND MODULE. (Match E to E)
- Attach the spring located on the LOWER FRAME AND MODULE to the hook on the UPPER FRAME AND CENTER POLE. (Match YELLOW TO YELLOW)