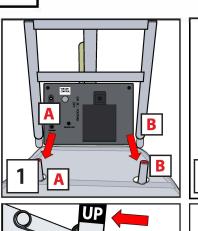

### **PARTS**

- 1. METAL BASE
- 2. UPPER FRAME
- 3. UPPER FRAME POLE
- 4. LOWER FRAME AND MODULE
- 5. BODY
- 6. ADAPTER
- 7. FABRIC FRAME COVER
- **8. CENTER BODY POLE**

- Snap lock LOWER FRAME AND MODULE onto METAL BASE. (Match A to A) and (Match B to B)
- Snap lock UPPER FRAME AND CENTER POLE onto LOWER FRAME AND MODULE. (Match C to C) and (Match D to D)
- Slide the UPPER FRAME POLE through the sleeve marked **UP** on the UPPER FRAME. Snap lock the UPPER FRAME POLE into the LOWER FRAME AND MODULE. (Match E to E)
- Attach the spring located on the LOWER FRAME AND MODULE to the hook on the UPPER FRAME AND CENTER POLE. (Match YELLOW TO YELLOW)