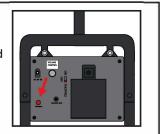

#### **OPTIONAL FOOTPAD SET UP**

FOOTPAD IS NOT INCLUDED. MUST BE PURCHASED SEPARATELY.

- Insert the cable from optional footpad into the jack labeled FOOTPAD on the MODULE.
- 2. Place the switch in the FOOTPAD position to enable FOOTPAD activation.
- 3. Step on the FOOTPAD to activate the scary sequence!

#### OPTIONAL EXTERNAL SPEAKER SET UP EXTERNAL SPEAKER IS NOT INCLUDED. MUST BE PURCHASED SEPARATELY.

- **1.** Plug speaker cord into the jack labeled SPEAKER JACK located on the MODULE.

2. Use volume knob on external speaker to control volume levels.