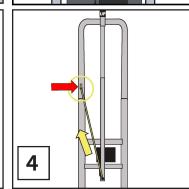

### **PARTS**

- 1. METAL BASE
- 2. UPPER FRAME
- 3. UPPER FRAME POLE
- 4. LOWER FRAME AND MODULE
- 5. BODY
- 6. ADAPTER
- 7. FABRIC FRAME COVER
- **8. CENTER BODY POLE**

- Snap lock LOWER FRAME AND MODULE onto METAL BASE. (Match A to A) and (Match B to B)
- Snap lock UPPER FRAME AND CENTER POLE onto LOWER FRAME AND MODULE. (Match C to C) and (Match D to D)
- Slide the UPPER FRAME POLE through the sleeve marked **UP** on the UPPER FRAME. Snap lock the UPPER FRAME POLE into the LOWER FRAME AND MODULE. (Match E to E)
- Attach the spring located on the LOWER FRAME AND MODULE to the hook on the UPPER FRAME AND CENTER POLE. (Match YELLOW TO YELLOW)

NOTE: SPRING MUST BE ATTACHED ONLY TO THE CORRECT COLOR CODE OR IT WILL DAMAGE THE SPRING!

Attach the spring located on the UPPER FRAME AND CENTER POLE to the hook on the CENTER POLE. (Match BLUE TO BLUE)