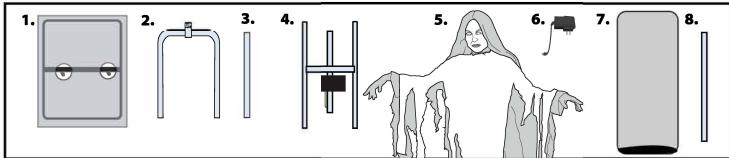

### **PARTS**

- 1. METAL BASE
- 2. UPPER FRAME
- 3. UPPER FRAME POLE
- 4. LOWER FRAME AND MODULE
- 5. BODY
- 6. ADAPTER
- 7. FABRIC FRAME COVER
- **8. CENTER BODY POLE**

- Snap lock LOWER FRAME AND MODULE onto METAL BASE. (Match A to A) and (Match B to B)
- Snap lock UPPER FRAME AND CENTER POLE onto LOWER FRAME AND MODULE. (Match C to C) and (Match D to D)
- Slide the UPPER FRAME POLE through the sleeve marked **UP** on the UPPER FRAME. Snap lock the UPPER FRAME POLE into the LOWER FRAME AND MODULE. (Match E to E)
- Attach the spring located on the LOWER FRAME AND MODULE to the hook on the UPPER FRAME AND CENTER POLE. (Match YELLOW TO YELLOW)